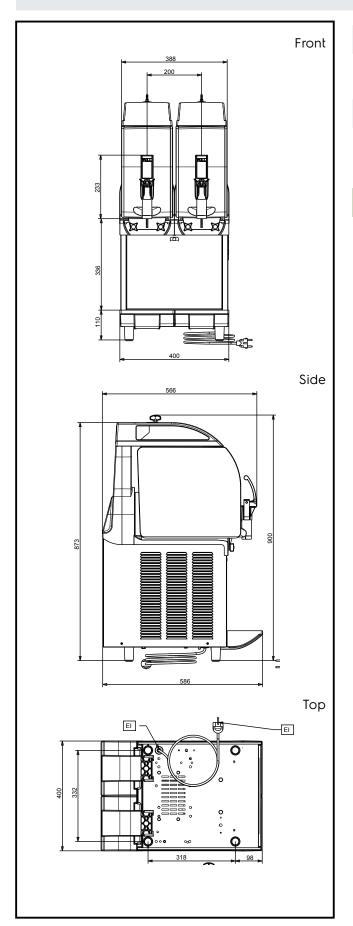

#### Electric

Supply voltage:

**562510 (IPRO2ER290)** 220-240 V/1 ph/50 Hz

Electrical power max.: 0.74 kW

**Key Information:** 

External dimensions, Width: 400 mm
External dimensions, Depth: 580 mm
External dimensions, Height: 870 mm
Net weight: 60 kg